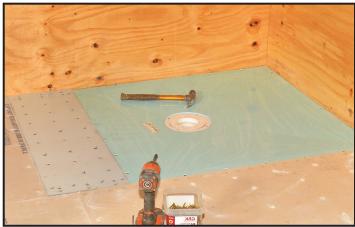

Performance Characteristics

- a. install on subfloor in place of tile backer board to extend pitch of shower base
- b. compatible with TrueDEK Classic and TrueDEK Linear shower bases (not compatible with ShuffleDEK shower bases)
- c. cut and drill as needed with standard power tools
- d. cut to any length or width needed
- e. use as many pitch extensions as needed to extend pitch of shower base on one, two, three, or four sides of base; pitch extensions must abutt shower base (they cannot be used to extend the size of the base more than 12" per side)
- f. non-structural; must be installed on structurally sound subfloor
- g. use Tank/10 polyurethane construction adhesive or modified thinset mortar, along with screws, to secure each extension panel to the subfloor
- h. drill countersunk pilot holes 6" to 8" apart for screws