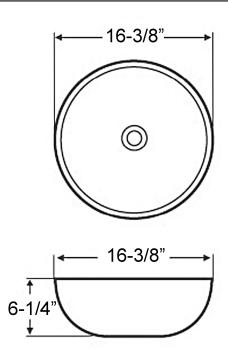

## **Features:**

- ▶ Round above counter basin
- ► Vitreous china for durability
- ► No overflow
- ► Drain not provided
- ► Can be used with grid drain #5601 or umbrella drain # UD701 (Not included)

Diameter: 16-3/8" Height: 6-1/4" Colors: WH White

Basin Interior Diameter: 15-1/8" Basin Depth: 5-1/4"

Dimensions of fixture are nominal and may vary within the range of tolerances established by AMSE Standard A112.19.2.2013 Dimensions and specifications subject to change without notice.