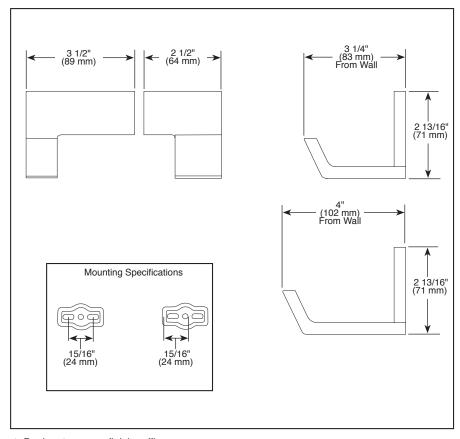

## STANDARD SPECIFICATIONS:

- Wood blocking is preferable behind all wall surfaces. If wood blocking is not available, the following fasteners are suggested: Tile/Masonry-Plastic or lead Anchors; Plaster/drywall-Toggle bolts.
- Mounting hardware and mounting instructions included with product.
- Note: Only plastic anchors are included with the mounting hardware.