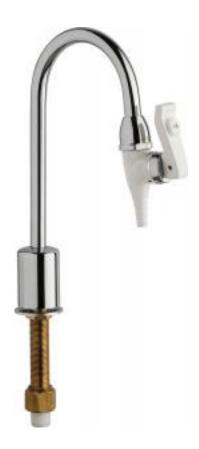

#### **Product Type**

Deck Mounted Tygon Tygon Lined Pure Water Fitting

#### **Features & Specifications**

- Tygon
- 1/2" NPT Male Thread Inlet
- CFNow! Item Ships in 3 Days

#### **Architect/Engineer Specification**

Chicago Faucets No. 838-CP, Pure Water Fitting, Tygon lined, deck-mounted, chrome plated. 1/2" NPT male thread inlet.

NOTE: HIGH PURITY PLASTIC VALVE IS NOT A CHEMICALLY INERT MATERIAL AND SHOULD NOT BE WASHED WITH STRONG ACIDS.