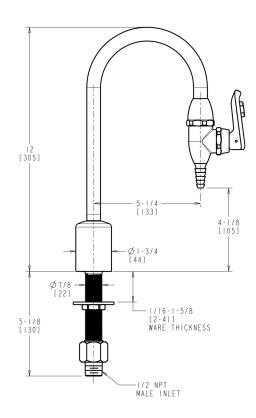

#### **Product Type**

Deck Mounted Tygon Tygon Lined Pure Water Fitting

#### **Features & Specifications**

- Tygon
- 1/2" NPT Male Thread Inlet
- CFNow! Item Ships in 3 Days

#### **Performance Specification**

- Rated Operating Pressure: 80 PSI
- Rated Operating Temperature: 90°F

#### **Architect/Engineer Specification**

Chicago Faucets No. 838-CP, Pure Water Fitting, Tygon lined, deck-mounted, chrome plated. 1/2" NPT male thread inlet.

NOTE: HIGH PURITY PLASTIC VALVE IS NOT A CHEMICALLY INERT MATERIAL AND SHOULD NOT BE WASHED WITH STRONG ACIDS.