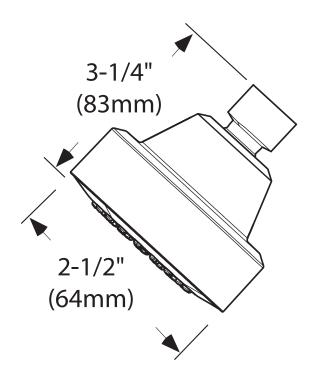

A Moen Incorporated Brand

# **E**dgestone<sup>®</sup>









**Models:** 

46401GR, 46401BNGR

## **Water Saving Showerhead**

#### **DESCRIPTION**

- · Fixed mount showerhead
- Nonmetallic spray face and shell
- · Brass swivel ball assembly
- · Available in various finishes identified by suffix

#### **FLOW**

• Designed to deliver 1.75 gpm max (6.6 L/min) max

#### **STANDARDS**

 Third party certified to WaterSense<, ASME A112.18.1/CSA B-125.1 and all applicable requirements referenced therein

#### **WARRANTY - RESIDENTIAL, COMMERCIAL**

- Ten (10) year limited warranty against defects in materials and manufacturing workmanship
- Refer to the installation instructions enclosed with each CFG product or call 1-888-450-4910 for complete warranty information.



### **CRITICAL DIMENSIONS**

(DO NOT SCALE)