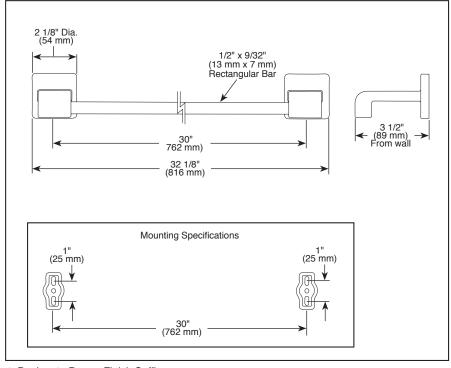

## **STANDARD SPECIFICATIONS:**

- Wood blocking is preferable behind all wall surfaces. If wood blocking is not available, the following fasteners are suggested: Tile/Masonry-Plastic or lead Anchors Plaster/drywall-Toggle bolts.
- Mounting hardware and mounting template included with product.