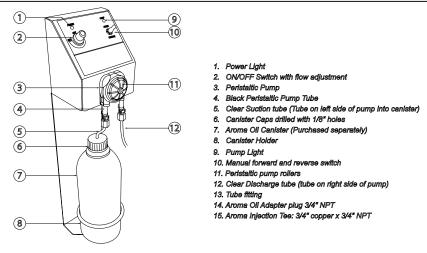

## **STANDARD SPECIFICATIONS:**

- A micro-dosing pump specifically designed to pump pure aroma oils.
- Use only with Delta commercial steam generators 5COM(09-48)-PAC.