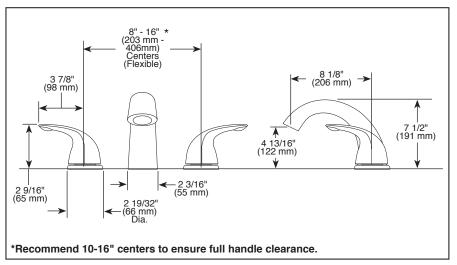

## STANDARD SPECIFICATIONS:

- Solid brass spout body
- Includes lever handles
- Temperature and volume controlled with handles.
- Rough-In kit must also be ordered to complete installation -R2700 or R2707 for three hole
  -RP23601 for three hole 10" fixed installation