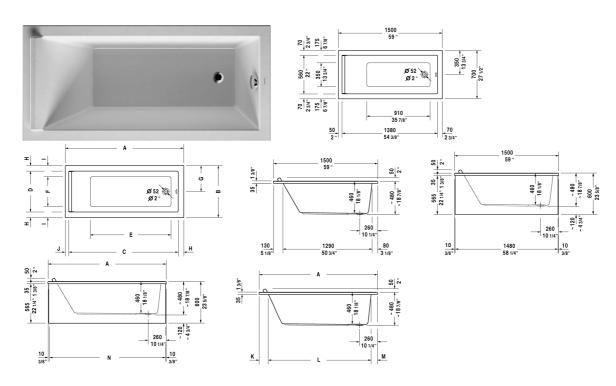

All drawings contain the necessary measurements which are subject to standard tolerances. They are stated in inch & mm and are nonbinding. Exact measurements, in particular for customized installation scenarios, can only be taken from the finished ceramic piece.