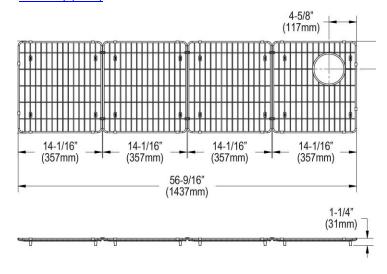

## PRODUCT SPECIFICATIONS

Elkay Circuit Chef Stainless Steel 56-9/16" x 15-3/8" x 1-1/4" Bottom Grid. Overall dimensions are 56-9/16" x 15-3/8" x 1-1/4".

Made of Stainless Steel

| Material:   | Stainless Steel             |
|-------------|-----------------------------|
| Finish:     | Stainless Steel             |
| Dimensions: | 56-9/16" x 15-3/8" x 1-1/4" |