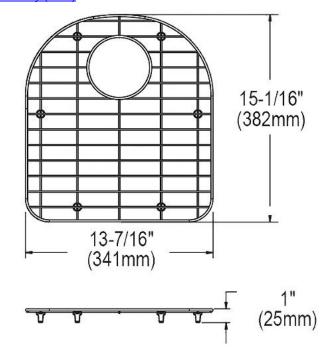

## PRODUCT SPECIFICATIONS

Dayton Stainless Steel 13-7/16" x 15-1/16" x 1" Bottom Grid. Overall dimensions are 13-7/16" x 15-1/16" x 1".

Made of Stainless Steel

| Material:          | Stainless Steel          |
|--------------------|--------------------------|
| Finish:            | Polished Stainless Steel |
| Dimensions:        | 13-7/16" x 15-1/16" x 1" |
| Fits Bowl Size(s): | 16" x 17-1/2"            |