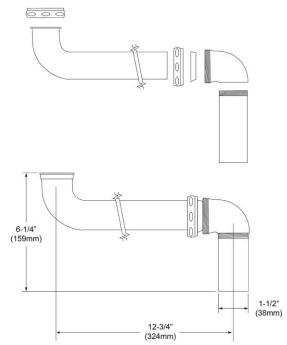

## PRODUCT SPECIFICATIONS

Elkay 3-1/2" Drain Fitting Chrome Plated Brass Offset Tailpiece. Overall dimensions are 14-1/4" x 1-1/2" x 6-1/4". Made of Brass.

| Material:        | Brass                     |
|------------------|---------------------------|
| Finish:          | Chrome (CR)               |
| Dimensions:      | 14-1/4" x 1-1/2" x 6-1/4" |
| Shipping Weight: | 2 lbs.                    |

Special Note: Fits most 1-1/2" direct connect sink strainers

Tailpiece allows for up to 12-3/4" offset for wheelchair applications.

AMERICAN PRIDE. A LIFETIME TRADITION. Like your family, the Elkay family has values and traditions that endure. For almost a century, Elkay has been a family-owned and operated company, providing thousands of jobs that support our families and communities.