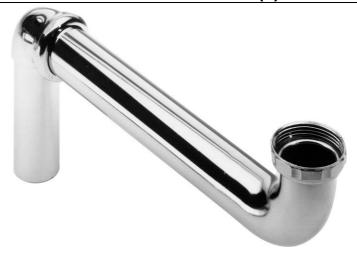

## Elkay 3-1/2" Drain Fitting Chrome Plated Brass Offset Tailpiece Model(s) LKADOS

## PRODUCT SPECIFICATIONS

Elkay 3-1/2" Drain Fitting Chrome Plated Brass Offset Tailpiece. Overall dimensions are 14-1/4" x 1-1/2" x 6-1/4". Made of Brass.

| Material:        | Brass                     |
|------------------|---------------------------|
| Finish:          | Chrome (CR)               |
| Dimensions:      | 14-1/4" x 1-1/2" x 6-1/4" |
| Shipping Weight: | 2 lbs.                    |