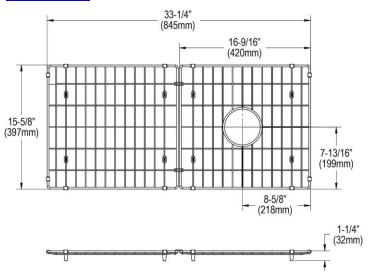

## **PRODUCT SPECIFICATIONS**

Elkay Stainless Steel 33-1/4" x 15" x 1-3/8" Bottom Grid. Overall dimensions are 32-15/16" x 14-7/8" x 1-1/4".

Made of Stainless Steel

Bottom grids are:

- Custom designed to protect and cover the bottom of your sink.
- Properly positioned opening for convenient access to drain or disposer.
- Built from solid stainless steel to resist corrosion and provide years of service.

| Material:          | Stainless Steel              |
|--------------------|------------------------------|
| Dimensions:        | 32-15/16" x 14-7/8" x 1-1/4" |
| Fits Bowl Size(s): | 34.39" x 16.19"              |