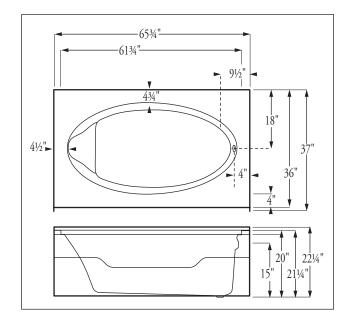

# Florestone Model 6636 Diana Fiberglass Custom Bath

65¾" x 37" x 22¾"
Weight: Full Apron: 118 lbs.
Capacity: 55 gallons

Bathing Area 57" x 27" x 14"