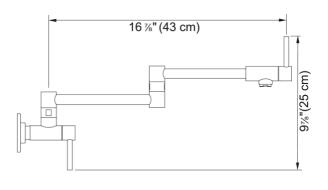

## Steel Pot Filler - STL-PF-304 | 115.0355.507

| Technical Data               |                     |
|------------------------------|---------------------|
| Aspect                       |                     |
| Spout type                   | L - spout           |
| Color                        | Stainless steel     |
| Type of material             | Stainless steel 304 |
| Product Dimensions           |                     |
| Faucet hole diameter         | 35 mm               |
| Cartridge dimension          | 35 mm               |
| Installation                 |                     |
| Mounting type                | Wall mounted        |
| Water supply hose connection | 1/2"                |
| Product specifications       |                     |
| Pressure                     | High pressure       |
| Faucet type                  | Pot filler          |
| Faucet operation             | Side lever          |
| Faucet rotation              | 180°                |
| Product identification       |                     |
| Product brand                | FRANKE              |
| Product family               | Mythos              |
| Collection                   | Steel               |
| Features                     |                     |
| Water saving feature         | No                  |
| Type of aerator              | Honeycomb           |