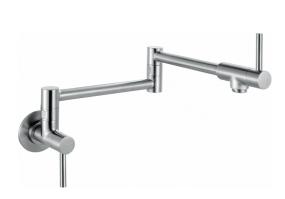

## Steel Pot Filler - STL-PF-304 | 115.0355.507

| Technical Data               |                     |
|------------------------------|---------------------|
| Aspect                       |                     |
| Spout type                   | L - spout           |
| Color                        | Stainless steel     |
| Type of material             | Stainless steel 304 |
| Product Dimensions           |                     |
| Faucet hole diameter         | 35 mm               |
| Cartridge dimension          | 35 mm               |
| Installation                 |                     |
| Mounting type                | Wall mounted        |
| Water supply hose connection | 1/2"                |
| Product specifications       |                     |
| Pressure                     | High pressure       |
| Faucet type                  | Pot filler          |
| Faucet operation             | Side lever          |
| Faucet rotation              | 180°                |
| Product identification       |                     |
| Product brand                | FRANKE              |
| Product family               | Mythos              |
| Collection                   | Steel               |
| Features                     |                     |
| Water saving feature         | No                  |
| Type of aerator              | Honeycomb           |