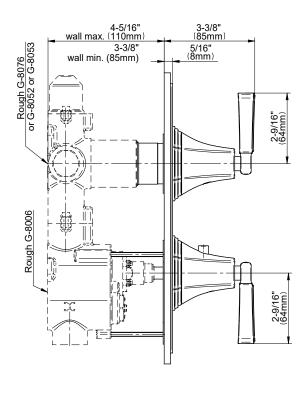

### **Information**

- Two metal handles
- Decorative trim plate
- Use with G-8006 and G-8076 or G-8077 or G-8052 or G-8053 thermostatic rough valves
- To complete package, you must order rough valves
- ADA

#### Product Features

- Two metal handles
- Decorative trim plate
- Use with G-8006 and G-8076 or G-8077 or G-8052 or G-8053 thermostatic rough valves
- To complete package, you must order rough valves