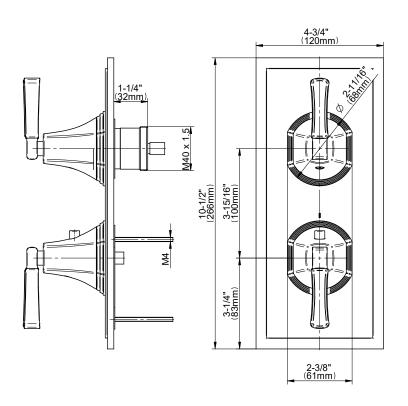

on**

- Two metal handles
- Decorative trim plate
- Use with G-8006 and G-8076 or G-8077 or G-8052 or G-8053 thermostatic rough valves
- To complete package, you must order rough valves
- ADA

#### **Finishes**





Unfinished





Architectural Brushed BrassBrushed Brass White





#### Product Features

- Two metal handles
- Decorative trim plate
- Use with G-8006 and G-8076 or G-8077 or G-8052 or G-8053 thermostatic rough valves
- To complete package, you must order rough valves

## Code Compliance

ADA

# Available Finishes

- Polished Chrome
  G-8049-LM47E0-PC
- Brushed Nickel
  G-8049-LM47E0-BNi
- Polished Nickel
  G-8049-LM47E0-PN
- Olive Bronze™ G-8049-LM47E0-OB

### Warranty

• Limited lifetime warranty

For complete warranty information go to: www.graff-faucets.com/en/info/faqs