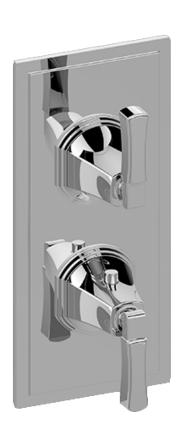

### **Information**

- Two metal handles
- Decorative trim plate
- Use with G-8006 and G-8076 or G-8077 or G-8052 or G-8053 thermostatic rough valves
- To complete package, you must order rough valves
- ADA

#### Product Features

- Two metal handles
- Decorative trim plate
- Use with G-8006 and G-8076 or G-8077 or G-8052 or G-8053 thermostatic rough valves
- To complete package, you must order rough valves