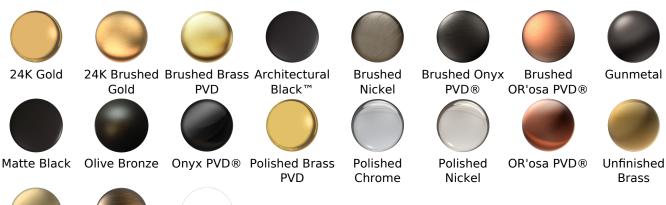

#### **Finishes**

Unfinished

Architectural Brushed BrassBrushed Brass White

# Available Finishes

- Polished Chrome
  G-8049-LM47E0-PC
- Brushed Nickel
  G-8049-LM47E0-BNi
- Polished Nickel
  G-8049-LM47E0-PN
- Olive Bronze™ G-8049-LM47E0-OB