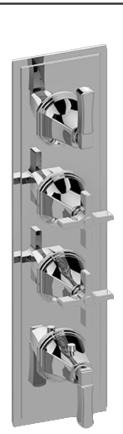

# Information

- Four metal handles
- Decorative trim plate

Vintage

Brushed BrassBrushed Brass

- Use with G-8006 and G-8076, G-8052 or G-8053 thermostatic rough valves
- To complete package, you must order rough valves

### Product Features

- Four metal handles
- Decorative trim plate
- Use with G-8006 and G-8076, G-8052 or G-8053 thermostatic rough valves
- To complete package, you must order rough valves