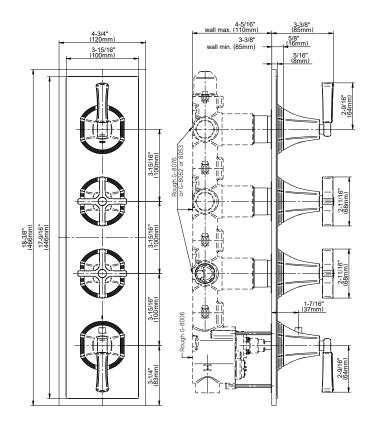

G-8079-2L2C-T





# Information

- Four metal handles
- Decorative trim plate

Vintage

Brushed BrassBrushed Brass

- Use with G-8006 and G-8076, G-8052 or G-8053 thermostatic rough valves
- To complete package, you must order rough valves

Architectural

White

#### **Finishes**

Unfinished







### Product Features

- Four metal handles
- Decorative trim plate
- Use with G-8006 and G-8076, G-8052 or G-8053 thermostatic rough valves
- To complete package, you must order rough valves

## Available Finishes

- Polished Chrome G-8079-2L2C-PC-T
- Brushed Nickel G-8079-2L2C-BNi-T
- Polished Nickel G-8079-2L2C-PN-T
- Olive Bronze™
  G-8079-2L2C-OB-T

## Warranty

Limited lifetime warranty

For complete warranty information go to: www.graff-faucets.com/en/info/faqs