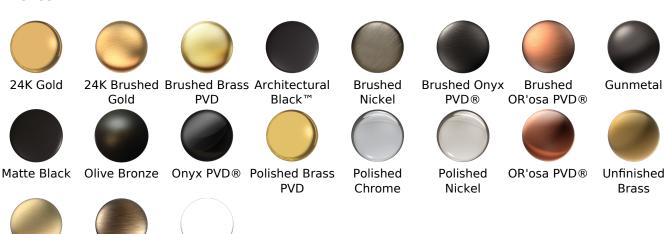

## Available Finishes

- Polished Chrome G-8079-2L2C-PC-T
- Brushed Nickel G-8079-2L2C-BNi-T
- Polished Nickel G-8079-2L2C-PN-T
- Olive Bronze™
  G-8079-2L2C-OB-T