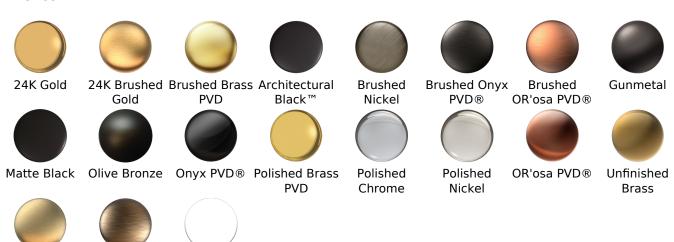

## Available Finishes

- Polished Chrome
  G-8178-C15E0-PC-T
- Brushed Nickel G-8178-C15E0-BNi-T
- Polished Nickel G-8178-C15E0-PN-T
- Olive Bronze™ G-8178-C15E0-OB-T