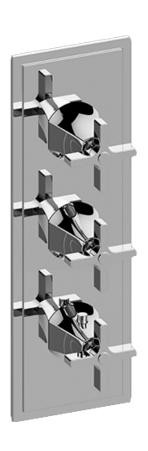

### **Product Features**

- Three metal handles
- Decorative trim plate
- Use with G-8006 and G-8076 or G-8077 or G-8052 or G-8053 thermostatic rough valves
- To complete package, you must order rough valves