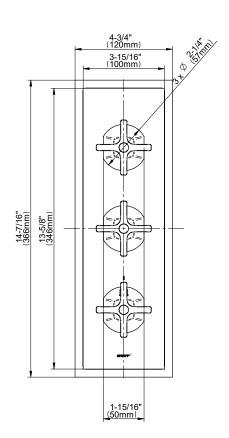

# **Information**

- Three metal handles
- Decorative trim plate

Vintage

Brushed BrassBrushed Brass

- Use with G-8006 and G-8076 or G-8077 or G-8052 or G-8053 thermostatic rough valves
- To complete package, you must order rough valves

Architectural

White

#### **Finishes**

Unfinished







### **Product Features**

- Three metal handles
- Decorative trim plate
- Use with G-8006 and G-8076 or G-8077 or G-8052 or G-8053 thermostatic rough valves
- To complete package, you must order rough valves

## Available Finishes

- Polished Chrome
  G-8178-C15E0-PC-T
- Brushed Nickel G-8178-C15E0-BNi-T
- Polished Nickel G-8178-C15E0-PN-T
- Olive Bronze™ G-8178-C15E0-OB-T

# Warranty

Limited lifetime warranty

For complete warranty information go to: www.graff-faucets.com/en/info/faqs