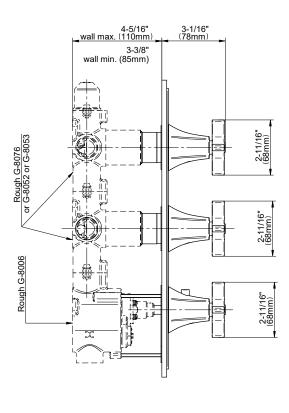

# **Information**

- Three metal handles
- Decorative trim plate

Vintage

Brushed BrassBrushed Brass

- Use with G-8006 and G-8076 or G-8077 or G-8052 or G-8053 thermostatic rough valves
- To complete package, you must order rough valves

### **Product Features**

- Three metal handles
- Decorative trim plate
- Use with G-8006 and G-8076 or G-8077 or G-8052 or G-8053 thermostatic rough valves
- To complete package, you must order rough valves