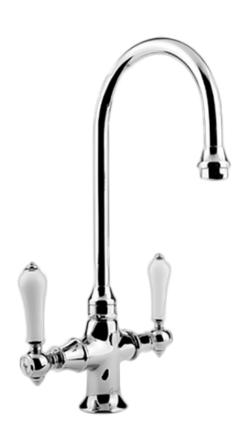

# Information

- Single-hole installation
- Swivel spout
- Aerated flow rate ≤ 1.8 max gpm
- ADA
- CALGreen

### **Product Features**

- Single-hole installation
- Swivel spout