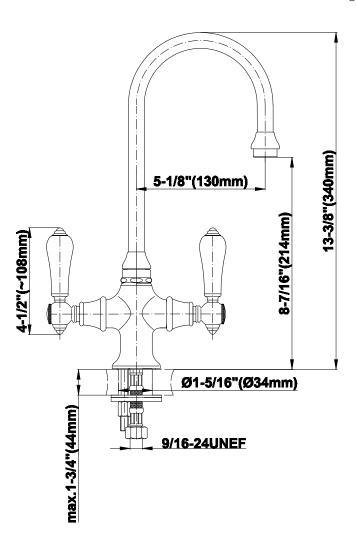

# Information

- Single-hole installation
- Swivel spout
- Aerated flow rate ≤ 1.8 max gpm
- ADA
- CALGreen

### **Product Features**

- Single-hole installation
- Swivel spout