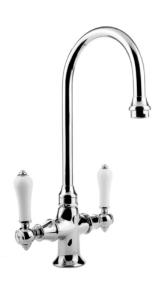

### **Product Features**

- Single-hole installation
- Swivel spout

#### Available Finishes

- Polished Chrome G-5250-LC1-PC
- Silver Nickel G-5250-LC1-SN
- Olive Bronze G-5250-LC1-OB
- Polished Nickel G-5250-LC1-PN