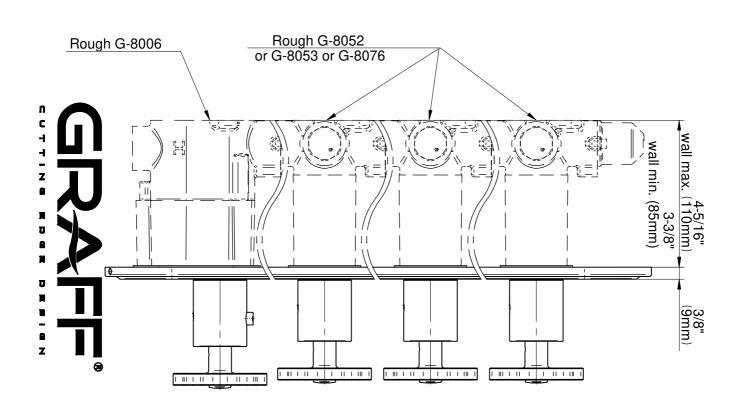

## G-8088-C18E0-Vintage Series 2-3/4" (70mm) 2-3/4" (70mm) 2-3/4" (70mm) 2-3/4" (70mm) 3-9/16" (91mm) Ð Ш M4 M40 x 1.5 1-1/4" (32mm) M40 x 1.5 M40 x 1.5 18-9/16" (472mm) 3-15/16" (100mm) 3-15/16" (100mm) 3-15/16" (100mm) 3-3/8" (86mm)

3-15/16" (100mm)