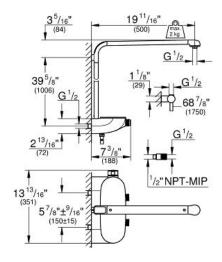

## Standard Specification:

• Consisting of:

Horizontal 500 mm shower arm

**Exposed SmartControl thermostat** 

• Allows change between:

Head shower and hand shower (to be ordered separately)\*\*
Hand shower wall holder (27 055 000)

- GROHE StarLight® finish
- GROHE CoolTouch No risk of scalding
- GROHE TurboStat® Compact cartridge with wax

thermoelement

- SafeStop at 100°F
- SmartControl push for ON-OFF, turn for volume adjustment from EcoJoy to Full Flow
- GROHE EasyReach shower tray made of safety glass
- Inner WaterGuide for a longer life
- Twistfree to prevent hose from twisting
- \*Shower head weight of up to 2 kg acceptable
- \*\* Recommended: Veris shower head (27 471 000);