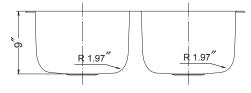

## Undermount 50/50 Double Bowl Model CLA-3218D

FEATURES

CLA-3218D

- Premium grade T-304 stainless steel
- 9" depth 18 gauge
- StoneShield undercoating over Sound Deadening pad
- Spexedge
- Lustrous satin with highlighted rim
- Fits 36" sink base 3-1/2" drain opening
- Supplied with cutout template, fasteners and instructions
- Complies with ASME A112.19.3-2000, cUPC®
- Lifetime Limited Warranty

## Installation profile

HAMATUSA. 2605 Kuser Road, Hamilton, NJ 08691 Phone 1-833-334-2628 Fax 1-609-584-1931

www.HamatUSA.com