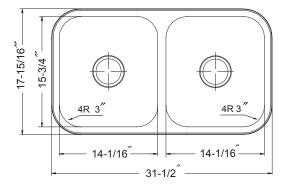

## **OPTIONAL ACCESSORIES**

Bottom Grid: SWG-1214 Cutting Board : CUT-1517 Strainer: BAS-2000-SS

| OVERALL DIMENSIONS                                                                                                                                               | EACH BOWL          | CUTOUT SIZE  | PACKAGING*   | WEIGHT*         |
|------------------------------------------------------------------------------------------------------------------------------------------------------------------|--------------------|--------------|--------------|-----------------|
| 31-1/2" x 17-15/16″                                                                                                                                              | 14-1/16" x 15-3/4" | See Template | 1/16/20 pcs. | 22/380/420 lbs. |
| *Standard packaging: Single boxed /Pallet of single boxed/Pallet of bulk pack.<br>All dimensions are in inches. Specifications subject to change without notice. |                    |              |              |                 |
| Project/Job name                                                                                                                                                 |                    |              |              |                 |
| Architect/Engineer                                                                                                                                               |                    |              |              |                 |
| Contractor                                                                                                                                                       |                    |              |              |                 |
| Model Q'ty                                                                                                                                                       |                    |              |              |                 |
| Notes                                                                                                                                                            |                    |              |              |                 |
|                                                                                                                                                                  |                    |              |              |                 |