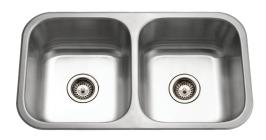

## Undermount 50/50 Double Bowl Model CLA-3218D

FEATURES

CLA-3218D

- Premium grade T-304 stainless steel
- 9" depth 18 gauge
- StoneShield undercoating over Sound Deadening pad
- Spexedge
- Lustrous satin with highlighted rim
- Fits 36" sink base 3-1/2" drain opening
- Supplied with cutout template, fasteners and instructions
- Complies with ASME A112.19.3-2000, cUPC®
- Lifetime Limited Warranty