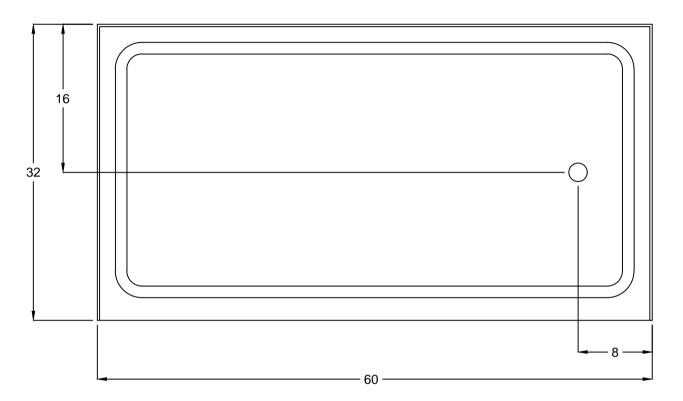

## Shower Pan Must Be Set in Mortar Base for Proper Installation

RH-Drain Shown. LH-Drain is mirror image.

| Title: | HP 6032ED    |       |   |
|--------|--------------|-------|---|
| Date:  | May 10, 2019 | Rev:  | _ |
| Scale: | None         | Date: |   |
|        |              |       |   |

Material: "Acrylic and Fiberglass, 1/4" nominal thickness"