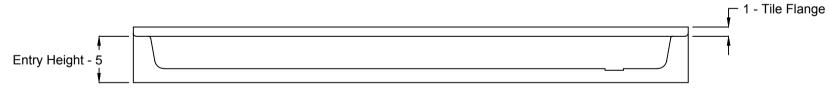

## Shower Pan Must Be Set in Mortar Base for Proper Installation

RH-Drain Shown. LH-Drain is mirror image.