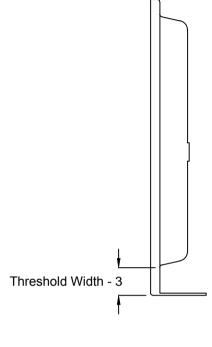

## Shower Pan Must Be Set in Mortar Base for Proper Installation

RH-Drain Shown. LH-Drain is mirror image.