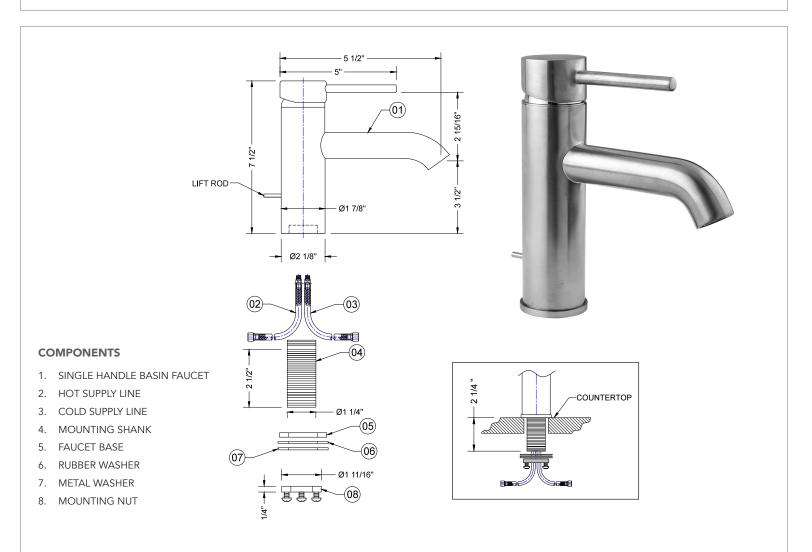

### **INSTALLATION**

- 1. Remove the mounting nut (8), metal washer (7) and rubber washer (6) from the mounting shank (4).
- 2. Confirm the mounting shank (4) is tight to the faucet body and slide the faucet base (5) to the bottom of the faucet body.
- 3. From above, feed the faucet supply lines (2)(3) and insert the mounting shank (4) through hole in sink.
- 4. From below, feed the rubber washer (6), metal washer (7) and mounting nut (8) over the faucet supply lines (2)(3).
- 5. Thread the mounting nut (8) over the faucet shank (4).
- 6. Tighten the mounting nut (8) to the base of the sink.
- 7. Tighten the mounting nut (8) retaining screws until faucet is secure in the sink.
- 8. Connect hot (red)(2) and cold (blue)(3) supply lines to water supply.
- 9. Turn on hot and cold water supplies and test for leaks. Adjust accordingly.