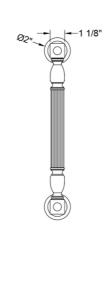

## **SPECIFICATION DRAWING:**

FRONT VIEW

| BRASS LUXURY BACK TO BACK DOOR PULL |                      |     |     |
|-------------------------------------|----------------------|-----|-----|
| PART. #                             | DESCRIPTION          | А   | В   |
| H21-BB-8                            | 8" CENTER TO CENTER  | 8"  | 10" |
| H21-BB-12                           | 12" CENTER TO CENTER | 12" | 14" |
| H21-BB-16                           | 16" CENTER TO CENTER | 16" | 18" |
| H21-BB-18                           | 18" CENTER TO CENTER | 18" | 20" |
| H21-BB-24                           | 24" CENTER TO CENTER | 24" | 26" |
| H21-BB-32                           | 32" CENTER TO CENTER | 32" | 34" |
| NOTE: H21-BB 6" CENTER TO CENTER    |                      |     |     |
| AVAILABLE                           |                      |     |     |