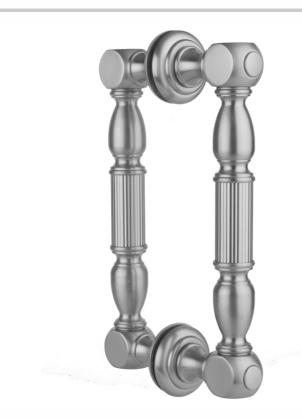

## 8" H21 Back to Back Shower Door Pull wth Finials Model #: H21-BB-8-

## **FEATURES:**

- Can be mounted vertically or horizontally
- Can be used as a towel bar when mounted horizontally
- Not to be used as a grab bar
- All brass construction, full polished & plated
- Includes rubber gaskets for glass door installation
- Custom sizes available- Contact JACLO for pricing & availability