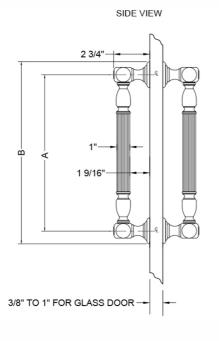

## **SPECIFICATION DRAWING:**

FRONT VIEW

| BRASS LUXURY BACK TO BACK DOOR PULL |                      |     |     |
|-------------------------------------|----------------------|-----|-----|
| PART. #                             | DESCRIPTION          | А   | В   |
| H21-BB-8                            | 8" CENTER TO CENTER  | 8"  | 10" |
| H21-BB-12                           | 12" CENTER TO CENTER | 12" | 14" |
| H21-BB-16                           | 16" CENTER TO CENTER | 16" | 18" |
| H21-BB-18                           | 18" CENTER TO CENTER | 18" | 20" |
| H21-BB-24                           | 24" CENTER TO CENTER | 24" | 26" |
| H21-BB-32                           | 32" CENTER TO CENTER | 32" | 34" |
| NOTE: H21-BB 6" CENTER TO CENTER    |                      |     |     |
| AVAILABLE                           |                      |     |     |