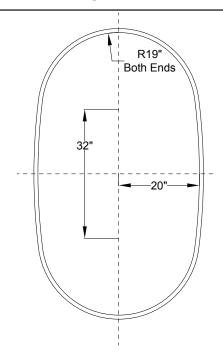

## **Designer Collection Specifications MA635**

**Air-Whirlpool** 

Drop In Hole Size

See Diagram

**Drop-in-Hole Size: Operating Capacity:** 53 Gal. **Overflow Capacity:** 77 Gal. Floor Loading / sq.ft.: 205 lbs. **Carton Weight:** Cube:

52.2 lbs. 43.2 ft.<sup>3</sup>

The pump and blower extend approximately 1" past the end radius of the bath. This requires angling the bath into the drop-in hole.

Construction: Fiberglass reinforced acrylic bath with Level Form<sup>™</sup> full-support base.

Note: Dimensional Tolerances: +1/4"

A 120V system that includes a quiet 1-1/2 HP, 1-speed combination whirlpool pump/heater; a 1HP, variable speed air blower with integral air heater; (2) Chromatherapy Mood Lights; Automatic Ozone System; automatic purge cycle; an electronic control; and a 20-minute timer. Control keypad operates the pump, blower and blower speed for continuous, pulse or wave massage modes. The keypad also operates the LED Chromatherapy mood lights.