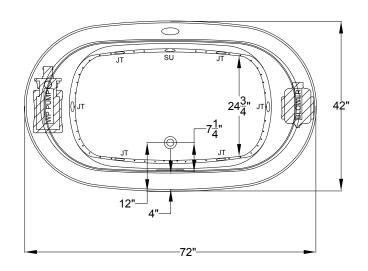

## **Designer Collection Specifications MA635**

**Air-Whirlpool** 

Drop In Hole Size

See Diagram

**Drop-in-Hole Size: Operating Capacity:** 53 Gal. **Overflow Capacity:** 77 Gal. Floor Loading / sq.ft.: 205 lbs. **Carton Weight:** Cube:

52.2 lbs. 43.2 ft.<sup>3</sup>

The pump and blower extend approximately 1" past the end radius of the bath. This requires angling the bath into the drop-in hole.

Construction: Fiberglass reinforced acrylic bath with Level Form<sup>™</sup> full-support base.

Note: Dimensional Tolerances: +1/4"

A 120V system that includes a quiet 1-1/2 HP, 1-speed combination whirlpool pump/heater; a 1HP, variable speed air blower with integral air heater; (2) Chromatherapy Mood Lights; Automatic Ozone System; automatic purge cycle; an electronic control; and a 20-minute timer. Control keypad operates the pump, blower and blower speed for continuous, pulse or wave massage modes. The keypad also operates the LED Chromatherapy mood lights.