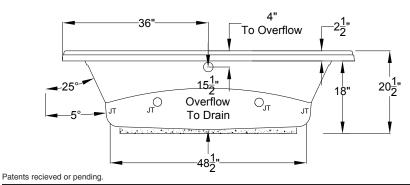

## **Designer Collection Specifications MA635**

**Air-Whirlpool** 

Drop In Hole Size

See Diagram

**Drop-in-Hole Size: Operating Capacity:** 53 Gal. **Overflow Capacity:** 77 Gal. Floor Loading / sq.ft.: 205 lbs. **Carton Weight:** Cube:

52.2 lbs. 43.2 ft.<sup>3</sup>

The pump and blower extend approximately 1" past the end radius of the bath. This requires angling the bath into the drop-in hole.

Construction: Fiberglass reinforced acrylic bath with Level Form<sup>™</sup> full-support base.

Note: Dimensional Tolerances: +1/4"

A 120V system that includes a quiet 1-1/2 HP, 1-speed combination whirlpool pump/heater; a 1HP, variable speed air blower with integral air heater; (2) Chromatherapy Mood Lights; Automatic Ozone System; automatic purge cycle; an electronic control; and a 20-minute timer. Control keypad operates the pump, blower and blower speed for continuous, pulse or wave massage modes. The keypad also operates the LED Chromatherapy mood lights.