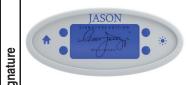

A 120V system that includes a quiet 1-1/2 HP, 1-speed combination whirlpool pump/heater; a 1HP, variable speed air blower with integral air heater; (2) Chromatherapy mood lights; Automatic Ozone System; automatic purge cycle; a digital control with LCD display window; low water level and water temperature sensors to ensure proper operation; and

a 20-minute timer. Control keypad operates the pump, blower and blower speed for continuous, pulse or wave massage modes, LED Chromatherapy mood lights, optional jetted neck pillow and shows pump status, blower speed, water temperature and time remaining. Includes Bluetooth Sound Immersion.