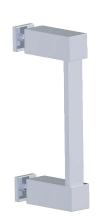

## **SINGLE SHOWER DOOR HANDLE 6"**

2777506

PRODUCT NAME: SINGLE SHOWER

**DOOR HANDLE 6"** 

**PRODUCT CODE: 2777506** 

**MATERIAL:** All-brass construction

**KEY FEATURES:** Contemporary design. Square

base with clean and elongated lines.

[177mm]

**STOCKED** 

Polished Chrome (99) Brushed Nickel (81)

Polished Nickel (68) **FINISHES:** 

**SPECIAL** Please see our website for **FINISHES** full list samples

**AVAILABLE:** 