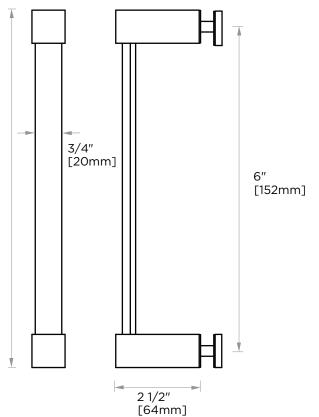

## **SINGLE SHOWER DOOR HANDLE 6"**

2777506

PRODUCT NAME: SINGLE SHOWER

**DOOR HANDLE 6"** 

**PRODUCT CODE: 2777506** 

**MATERIAL:** All-brass construction

**KEY FEATURES:** Contemporary design. Square

base with clean and elongated lines.

[177mm]

**STOCKED** 

Polished Chrome (99) Brushed Nickel (81)

Polished Nickel (68) **FINISHES:** 

**SPECIAL** Please see our website for **FINISHES** full list samples

**AVAILABLE:** 