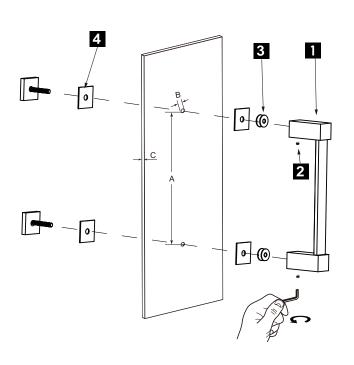

### HANDLES INFO

| Components Included |                |    |  |
|---------------------|----------------|----|--|
| 1                   | Handle         | X1 |  |
| 2                   | Set Screw M6   | X2 |  |
| 3                   | Fixing Bracket | X2 |  |
| Rubber Gasket       |                | X4 |  |

| Mounting Kits Included |    |           |  |
|------------------------|----|-----------|--|
|                        | X1 | Allen Key |  |

### **GLASS INFO**

|   | Glass Hole C-C Distance |                       |  |
|---|-------------------------|-----------------------|--|
| А | 8"/203mm                | 8"Shower Door Handle  |  |
|   | 12"/305mm               | 12"Shower Door Handle |  |
|   | 18"/457mm               | 18"Shower Door Handle |  |
|   | 24"/610mm               | 24"Shower Door Handle |  |
|   | 36"/914mm               | 36"Shower Door Handle |  |
| В | 1/2" (12mm)             | Glass Hole Diameter   |  |
| С | 6-12mm                  | Glass Thickness       |  |