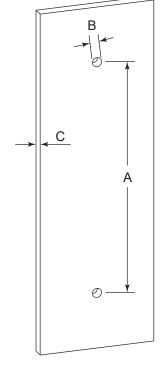

### **GLASS INFO**

|   | Glass Hole C-C Distance |                       |  |
|---|-------------------------|-----------------------|--|
| А | 8"/203mm                | 8"Shower Door Handle  |  |
|   | 12"/305mm               | 12"Shower Door Handle |  |
|   | 18"/457mm               | 18"Shower Door Handle |  |
|   | 24"/610mm               | 24"Shower Door Handle |  |
|   | 36"/914mm               | 36"Shower Door Handle |  |
| В | 1/2" (12mm)             | Glass Hole Diameter   |  |
| С | 6-12mm                  | Glass Thickness       |  |