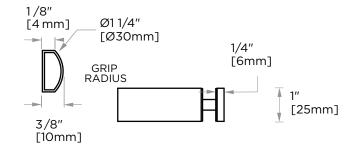

# Side Profile \*With Knob 7503 \*If knob is desired please pruchase 2777503

# LISBON COLLECTION

## **SINGLE SHOWER DOOR HANDLE 6"**

2777506



PRODUCT NAME: SINGLE SHOWER

**DOOR HANDLE 6"** 

**PRODUCT CODE: 2777506** 

**MATERIAL:** All-brass construction

**KEY FEATURES:** Contemporary design. Square

base with clean and elongated lines.

[177mm]

**STOCKED** 

Polished Chrome (99) Brushed Nickel (81)

Polished Nickel (68) **FINISHES:** 

**SPECIAL** Please see our website for **FINISHES** full list samples

**AVAILABLE:** 

#### **WARRANTY:**

Lifetime Limited (Residential Use) One Year (Commercial Use)









### HANDLES INFO

| Components Included |                |    |  |
|---------------------|----------------|----|--|
| 1                   | Handle         | X1 |  |
| 2                   | Set Screw M6   | X2 |  |
| 3                   | Fixing Bracket | X2 |  |
| Rubber Gasket       |                | X4 |  |

| Mo