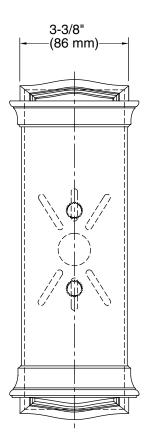

## FEATURES

- Solid brass construction for durability and reliability
- Frosted glass shade provides soft, ambient light
- Lift-out cylinder and thumbscrews allow for easy re-lamping
- Complements traditional and transitional Kallista fixtures and faucets