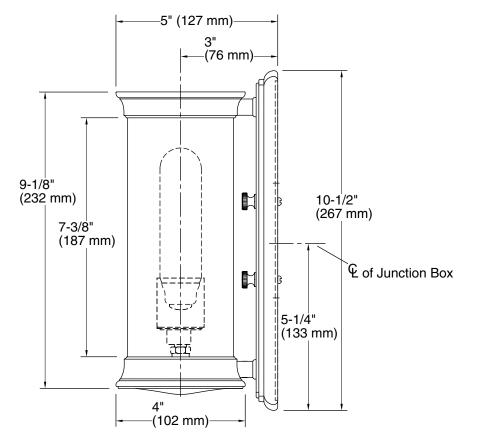

## FEATURES

- Solid brass construction for durability and reliability
- Frosted glass shade provides soft, ambient light
- Lift-out cylinder and thumbscrews allow for easy re-lamping
- Complements traditional and transitional Kallista fixtures and faucets

## CODES/STANDARDS APPLICABLE

P34621

Specified model meets or exceeds the following:

- ANSI/UL 1598
- CSA-C22.2 No. 250.0

|                 |                              | ELECTRICAL NOTES                    |                  |
|-----------------|------------------------------|-------------------------------------|------------------|
| F               |                              | Recommended Bulb: T10 (60 Watt Max) |                  |
| SPECIFIED MODEL |                              |                                     |                  |
| Model           | Description                  | Finishes                            |                  |
| P34621-00       | Classic Cylinder Wall Sconce | CP Polished Chrome                  | AD Nickel Silver |
|                 |                              | AG Brushed Nickel                   |                  |