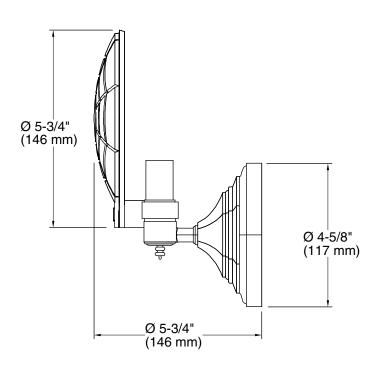

## CODES/STANDARDS APPLICABLE

P31021W, P31022

- Specified model meets or exceeds the following:
- EN 60598-1
- EN 60598-2-1

| SPECIFIED MODEL    |                                                             |                      |                    |                     |
|--------------------|-------------------------------------------------------------|----------------------|--------------------|---------------------|
| Model              | Description                                                 | Finishes             |                    |                     |
| P31021W-00         | For Town Wall Sconce, Less Lens (Attachment Plate Included) | ☐ CP Polished Chrome | ☐ AD Nickel Silver | ☐ AG Brushed Nickel |
| Required Accessory |                                                             |                      |                    |                     |
| P31022-00          | Clear Crystal Lens                                          | ☐ CC Clear           |                    |                     |