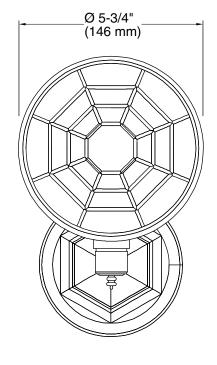

## CODES/STANDARDS APPLICABLE

P31021W, P31022

- Specified model meets or exceeds the following:
- EN 60598-1
- EN 60598-2-1

| SPECIFIED MODEL    |                                                             |                      |                    |                     |
|--------------------|-------------------------------------------------------------|----------------------|--------------------|---------------------|
| Model              | Description                                                 | Finishes             |                    |                     |
| P31021W-00         | For Town Wall Sconce, Less Lens (Attachment Plate Included) | ☐ CP Polished Chrome | ☐ AD Nickel Silver | ☐ AG Brushed Nickel |
| Required Accessory |                                                             |                      |                    |                     |
| P31022-00          | Clear Crystal Lens                                          | ☐ CC Clear           |                    |                     |