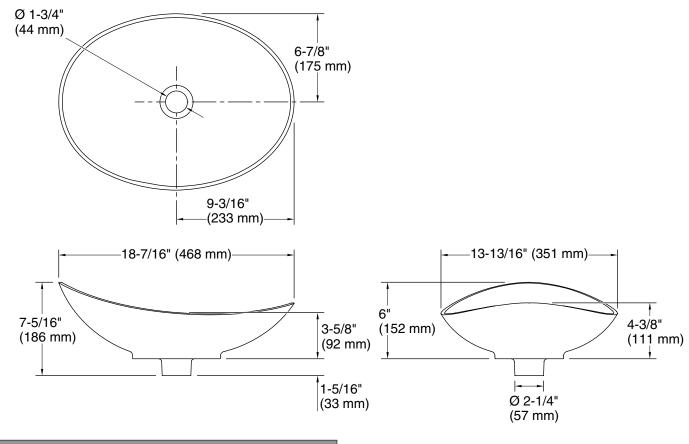

|                                                | PRODUCT INFORMATION |  |
|------------------------------------------------|---------------------|--|
| Fixture*:                                      |                     |  |
| Basin Area 18" (457 mm) x 13-1/4" (337 mm)     |                     |  |
| Water Depth                                    | epth 4" (102 mm)    |  |
| Drain Hole                                     | Ø 1-3/4" (44 mm)    |  |
| Weight                                         | 37 lbs (16.8 kg)    |  |
| *Approximate measurements for comparison only. |                     |  |