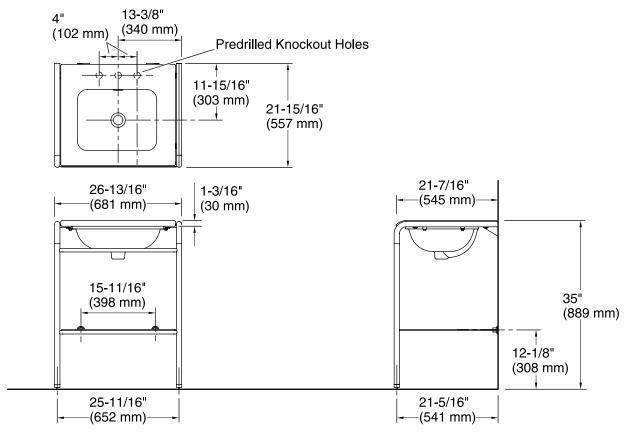

## KALLISTA.

**FEATURES** 

- Integral towel bar provides additional functionality
- Designed with knockout holes for fixture-mounted basin set
- Glass shelf adds storage space
- Stainless steel leg construction for durability and reliability
- Complements the One collection

P46010, P46009



| SPECIFIED MODEL         |                                                         |                           |                         |
|-------------------------|---------------------------------------------------------|---------------------------|-------------------------|
| Model                   | Description                                             | Finishes                  |                         |
| P46009-00               | One Console Table Top, Cutout                           | ☐ WC White Carrara Marble | ☐ NM Nero Marquina      |
| P46010-00               | One Console Table Legs                                  | CP Polished Chrome        | SN Polished Nickel      |
| Required Acces          |                                                         | BL Matte Bla