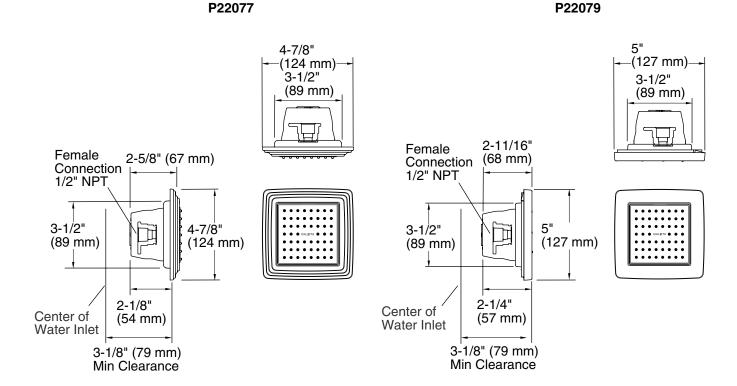

P22077, P22079

## CODES/STANDARDS APPLICABLE

Specified model meets or exceeds the following:

ASME A112.18.1/CSA B125.1

| SPECIFIED MODEL |                               |                                                     |                                         |                                      |
|-----------------|-------------------------------|-----------------------------------------------------|-----------------------------------------|--------------------------------------|
| Model           | Description                   | Finishes                                            |                                         |                                      |
| P22077-00       | Traditional Square Body Spray | ☐ CP Polished Chrome ☐ SN Polished Nickel           | ☐ AD Nickel Silver☐ BV Brushed Bronze   | ☐ AG Brushed Nickel                  |
| P22079-00       | Modern Square Body Spray      | □ CP Polished Chrome □ BL Matte Black □ GN Gunmetal | □ AD Nickel Silver □ SN Polished Nickel | □ AG Brushed Nickel □ AF French Gold |