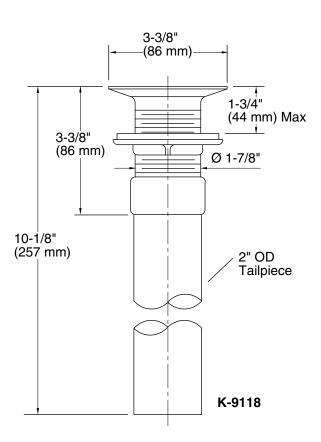

#### **Features**

- Brass construction
- Brass tailpiece
- Removable perforated strainer
- Available with 1-1/2" OD tailpiece [K-9115] or 2" OD tailpiece [K-9118]

# **Specified Model**

| Model  | Description                            | Colors/Finishes |
|--------|----------------------------------------|-----------------|
| K-9115 | Sink strainer with 1-1/2" OD tailpiece | □CP             |
| K-9118 | Sink strainer with 2" OD tailpiece     | □ CP            |

# **Product Specification**

The sink strainer shall be of brass construction with a brass tailpiece. Product shall be available with a 1-1/2" OD tailpiece [K-9115] or a 2" OD tailpiece [K-9118]. Product shall feature a removable perforated strainer. Strainer shall be Kohler Model K-\_\_\_\_-CP.

#### **Installation Notes**

Install this product according to the installation guide.

**Product Diagram** 