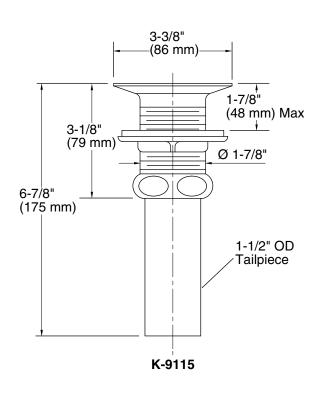

#### **Features**

- Brass construction
- Brass tailpiece
- Removable perforated strainer
- Available with 1-1/2" OD tailpiece [K-9115] or 2" OD tailpiece [K-9118]

# **Specified Model**

| Model  | Description                            | Colors/Finishes |
|--------|----------------------------------------|-----------------|
| K-9115 | Sink strainer with 1-1/2" OD tailpiece | □CP             |
| K-9118 | Sink strainer with 2" OD tailpiece     | □ CP            |

# **Product Specification**

The sink strainer shall be of brass construction with a brass tailpiece. Product shall be available with a 1-1/2" OD tailpiece [K-9115] or a 2" OD tailpiece [K-9118]. Product shall feature a removable perforated strainer. Strainer shall be Kohler Model K-\_\_\_\_-CP.

#### **Installation Notes**

Install this product according to the installation guide.

**Product Diagram** 