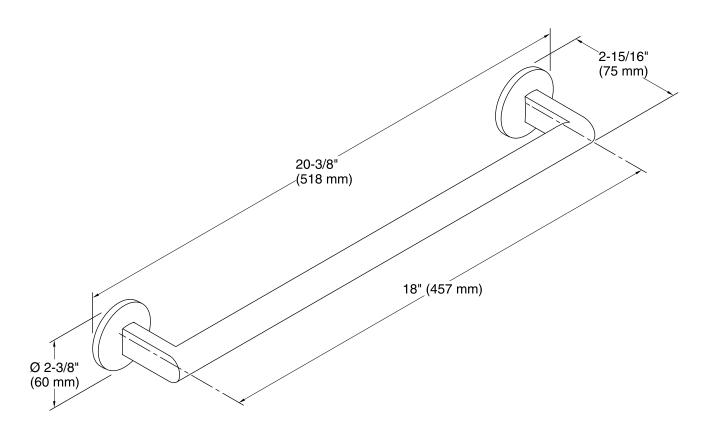

## Features

• Coordinates with other products in the Components Collection.

## Material

- Premium metal construction.
- KOHLER finishes resist corrosion and tarnish.

### Installation

• Tools and installation template included.



Codes/Standards None Applicable

KOHLER<sup>®</sup> Faucet Lifetime Limited Warranty

See website for detailed warranty information.

# **Available Color/Finishes**

Color tiles intended for reference only.

#### Color Code Description



- CP Polished Chrome
- BL Matte Black



# Components<sup>™</sup> 18" Towel Bar

K-78372



# Components™ 18" Towel Bar

K-78372



## **Technical Information**

All product dimensions are nominal.

### Notes

Install this product according to the installation instructions.

CAUTION: Risk of personal injury. Do not install these products in any area where they are likely to be used inadvertently as a grab bar or support bar. These products are not designed or intended for use as a grab bar or support bar.