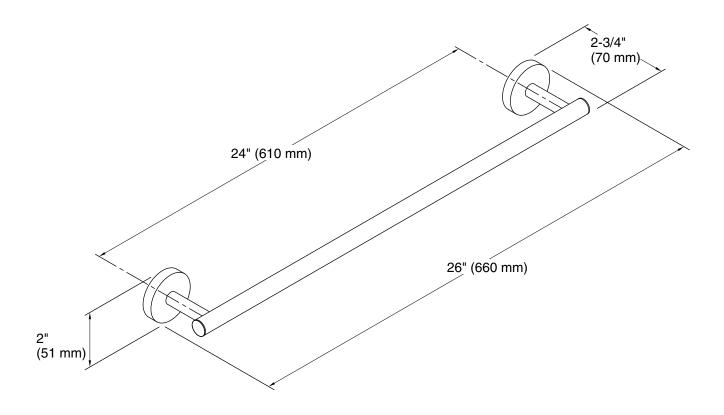

## **Technical Information**

All product dimensions are nominal.

Material: Zinc, Brass