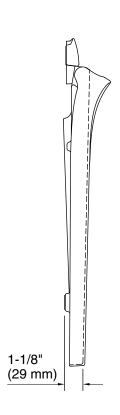

## **Technical Information**

All product dimensions are nominal.

Seat shape type: Elongated
Seat front type: Closed-front
Seat-mounting 5-7/16" (137 mm)

holes: