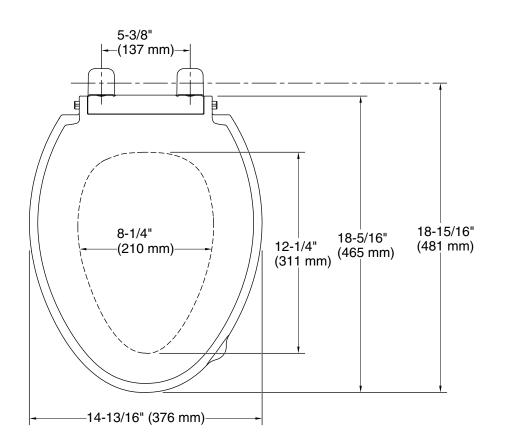

## **Technical Information**

All product dimensions are nominal.

Seat shape type: Elongated
Seat front type: Closed-front
Seat-mounting 5-7/16" (137 mm)

holes: