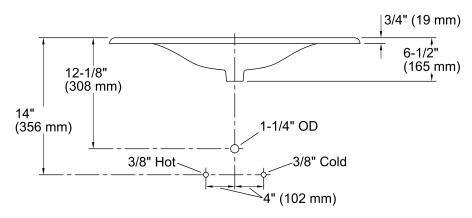

## **Technical Information**

All product dimensions are nominal.

Bowl configuration: Single

Installation: Vanity top/ITB

Bowl area (Only): Length: 32" (813 mm)

Width: 13-7/8" (352 mm)

Water depth: 4-1/2" (114 mm)

Number of deck holes: 3

Faucet hole spacing: 8" (203 mm)
Faucet hole(s): 1-3/8" (35 mm)
Drain hole: 1-3/4" (44 mm)

#### **Notes**

Install this product according to the installation instructions.

NOTE: When selecting a faucet for this bathroom sink, ensure the faucet has a spout reach of 4-1/2" (114 mm) to 5" (127 mm) and has a spout

height of 3" (76 mm) to 6" (152 mm). Product does not have an overflow.