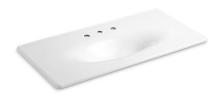

# Iron/Impressions®

Vanity-top Bathroom Sink **K-3052-8** 

### **Features**

- 8-inch center faucet holes.
- Elongated oval basin.
- Combines with standard 42-inch vanities to create a complete sink.

### Material

KOHLER® enameled cast iron.

### Installation

Vanity top.