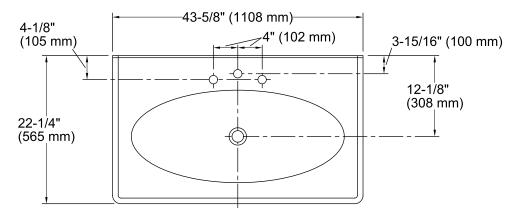

## **Technical Information**

All product dimensions are nominal.

Bowl configuration: Single

Installation: Vanity top/ITB

Bowl area (Only): Length: 32" (813 mm)

Width: 13-7/8" (352 mm)

Water depth: 4-1/2" (114 mm)

Number of deck holes: 3

Faucet hole spacing: 8" (203 mm)
Faucet hole(s): 1-3/8" (35 mm)
Drain hole: 1-3/4" (44 mm)