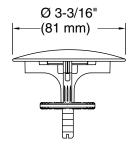

#### **Features**

- Coordinates with KOHLER Konnect® and voice assistantcompatible PerfectFill drains
- Contemporary styling matches any decor
- Includes overflow cover and drain cover with strainer

#### **Technical Information**

All product dimensions are nominal.

Drain included: No