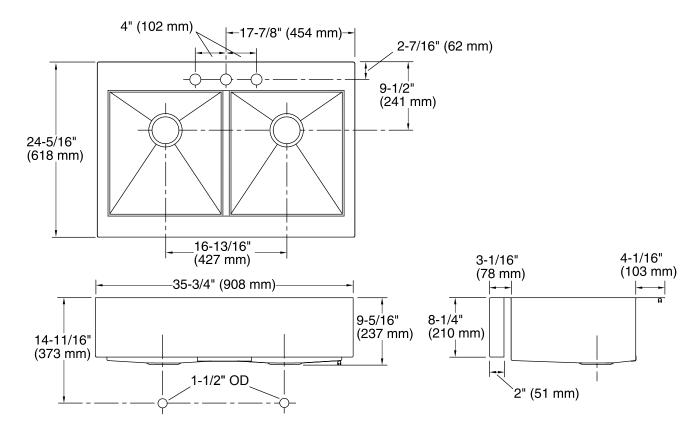

### **Technical Information**

| All product dimensions are nominal. |                                                                                    |
|-------------------------------------|------------------------------------------------------------------------------------|
| Bowl configuration:                 | Double equal                                                                       |
| Installation:                       | Top-mount                                                                          |
| Min. base cabinet<br>width:         | 36" (914 mm)                                                                       |
| Bowl area (Left):                   | Length: 17-3/16" (437 mm)<br>Width: 15-11/16" (398 mm)<br>Water depth: 9" (229 mm) |
| Bowl area (Right):                  | Length: 17-3/16" (437 mm)<br>Width: 15-11/16" (398 mm)<br>Water depth: 9" (229 mm) |
| Number of deck holes:               | 3                                                                                  |
| Faucet hole(s):                     | 1-7/16" (37 mm)                                                                    |
| Drain hole:                         | 3-5/8" (92 mm)                                                                     |
| Template:                           | 1166717-7, required, included 1178341, required, included                          |