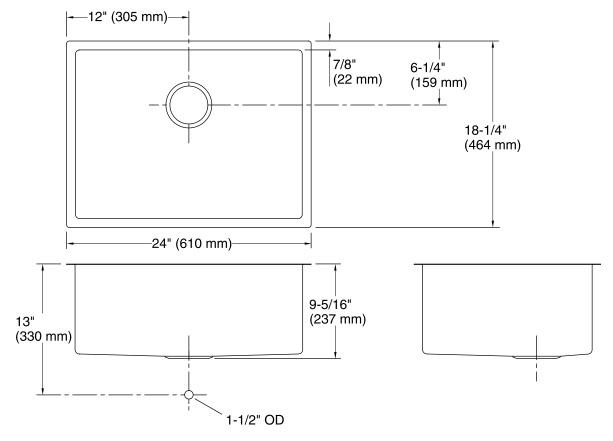

# Strive® Under-Mount Kitchen Sink K-5286

## **Technical Information**

| All product dimensions are nominal. |                                                                                                                 |
|-------------------------------------|-----------------------------------------------------------------------------------------------------------------|
| Bowl configuration:                 | Single                                                                                                          |
| Installation:                       | Under-mount                                                                                                     |
| Min. base cabinet<br>width:         | 27" (686 mm)                                                                                                    |
| Bowl area:                          | Length: 22-1/4" (565 mm)<br>Width: 16-1/2" (419 mm)<br>Bowl depth: 9-5/16" (237 mm)<br>Water depth: 9" (229 mm) |
| Template:                           | 1207218-7, required, included                                                                                   |