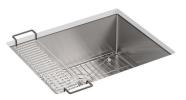

# Strive® Under-Mount Kitchen Sink K-5286

### Features

- 27-inch minimum base cabinet width.
- Single bowl.
- 9-inch depth.
- No faucet holes.
- Rear drain increases workspace in the sink and allows for more storage space underneath the sink.
- SilentShield<sup>®</sup> sound-absorption technology offers quieter performance.
- Includes a combination dishcloth bar/utility shelf and a bottom sink rack.
- Includes installation hardware.
- Rounded 10mm corners are easy to clean.

### Material

• Handcrafted from 16-gauge stainless steel.