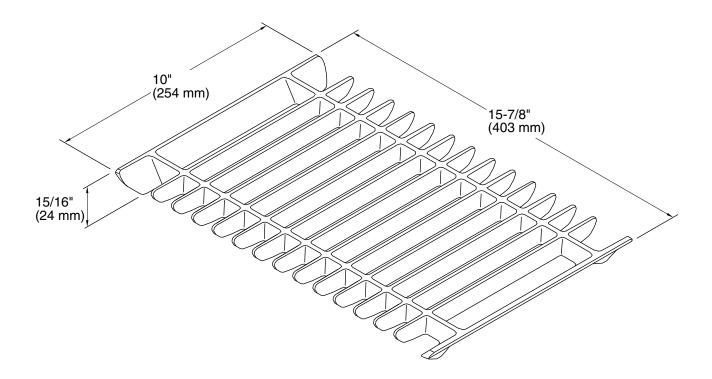

### **Technical Information**

All product dimensions are nominal. Material: Plastic, Stainless Steel