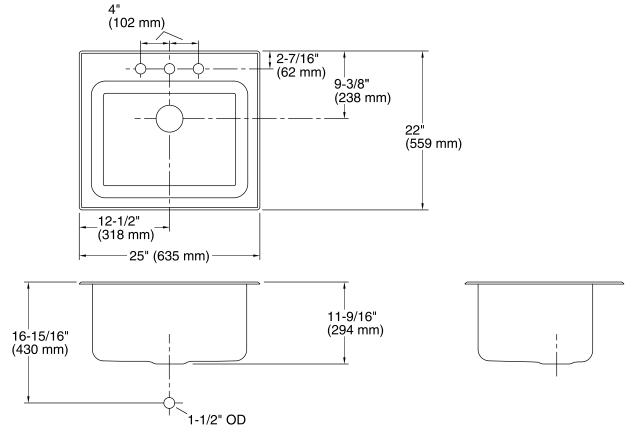

# **Technical Information**

| All product dimensions are nominal. |                                                                                                                        |
|-------------------------------------|------------------------------------------------------------------------------------------------------------------------|
| Installation:                       | Top-mount                                                                                                              |
| Min. base cabinet<br>width:         | 27" (686 mm)                                                                                                           |
| Bowl area:                          | Length: 21-1/4" (540 mm)<br>Width: 15-3/4" (400 mm)<br>Bowl depth: 11-5/16" (287 mm)<br>Water depth: 11-5/16" (287 mm) |
| Number of deck holes:               | 3                                                                                                                      |
| Faucet hole(s):                     | 1-7/16" (37 mm)                                                                                                        |
| Drain hole:                         | 3-3/4" (94 mm)                                                                                                         |