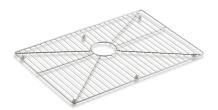

#### **Features**

- Fits in the rectangular bowl of the K-3936 Vault and K-5417 Strive kitchen sinks.
- Comes included with the K-3936 Vault and K-5417 Strive kitchen sinks.
- Durable stainless-steel construction.
- Helps protect sink surface from daily wear.
- Dishwasher safe.
- Rubber feet provide added protection.