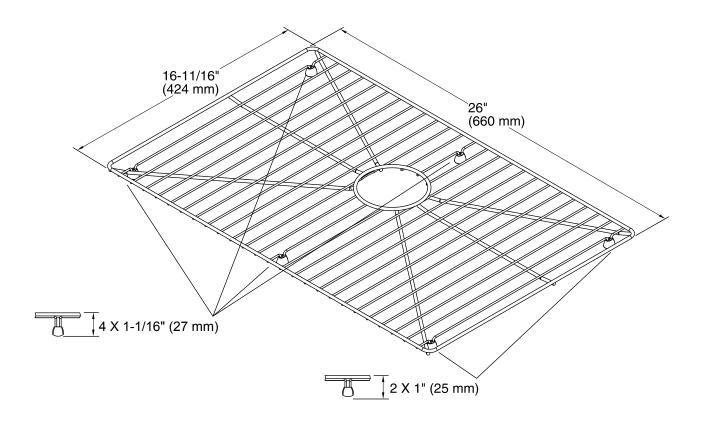

## **Technical Information**

All product dimensions are nominal.

Material: Stainless Steel