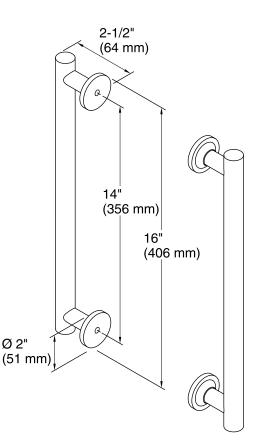

#### Features

- Generous 14-inch handle length.
- Double handle opens door from the inside and outside of the shower.
- For use with heavy glass pivot shower doors.
- Coordinates with other products in the Purist collection.

## **Technical Information**

All product dimensions are nominal. Material: Brass

#### Notes

Install this product according to the installation guide.

This handle is designed to be paired with the Heavy Glass Pivot shower doors. For custom installations,  $\emptyset$  1/2" holes are required at the dimensions shown.