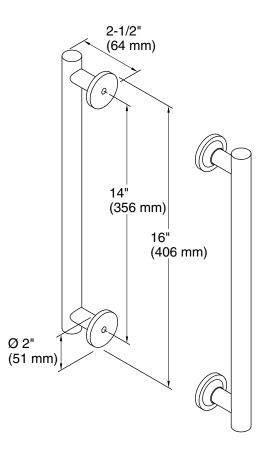

### Features

- Generous 14" (356 mm) handle length
- Double handle opens door from the inside and outside of the shower
- For use with heavy glass pivot shower doors
- Coordinates with other products in the Purist collection

# **Technical Information**

All product dimensions are nominal. Material: Brass

## Notes

Install this product according to the installation guide.

This handle is designed to be paired with the Heavy Glass Pivot shower doors. For custom installations,  $\emptyset$  1/2" holes are required at the dimensions shown.