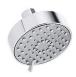

## Awaken® G90

# **KOHLER** Faucets

Three-function showerhead, 2.5 gpm K-72418-Y

## Awaken® G90

Three-function showerhead, 2.5 gpm K-72418-Y