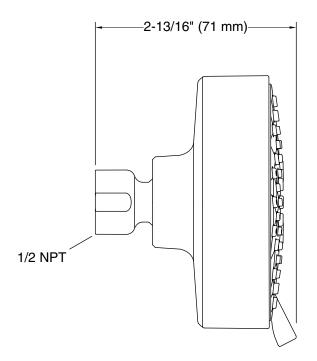

### Installation

- 1/2 -14 NPT connection.
- Wall-mount.
- Shower arm and flange sold separately.

### **Technical Information**

All product dimensions are nominal.