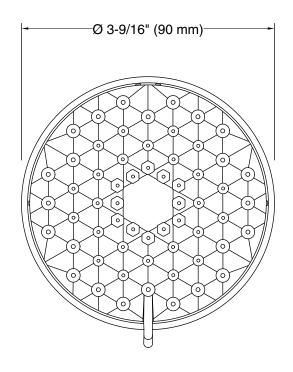

### **Features**

- Advanced spray engine provides three alternate experiences:
   wide coverage, intense drenching, and targeted spray.
- Wide coverage spray produces an encompassing spray for everyday use.
- Intense drenching spray delivers a forceful spray ideal for rinsing shampoo from hair.
- Targeted spray is a focused stream for targeting sore muscles or use as a utility spray.
- Thumb tab allows for a smooth transition between sprays.
- MasterClean<sup>™</sup> sprayface features an easy-to-clean surface that withstands mineral buildup.
- 2.5 gpm (9.5 lpm) maximum flow rate at 45 psi (3.1 bar).

### **Technical Information**

All product dimensions are nominal.