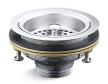

# **Duostrainer®**

Sink Strainer K-8799

#### **Features**

- Fits sinks with standard 3-1/2- or 4-inch outlet.
- Durable solid-brass construction.
- Removable basket strainer with open/close stopper that seals tightly.