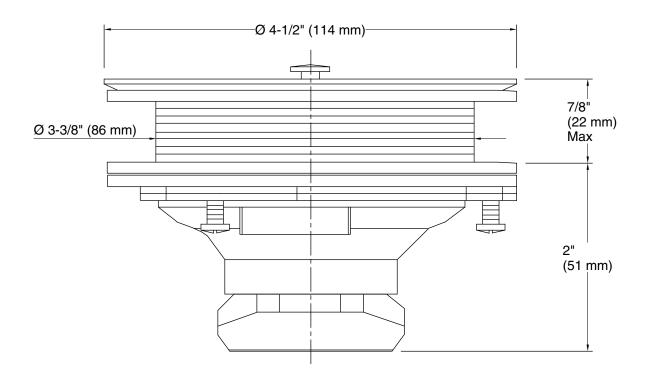

# **Duostrainer®**

Sink Strainer K-8799

### **Technical Information**

All product dimensions are nominal.

Material: Metal, Metal