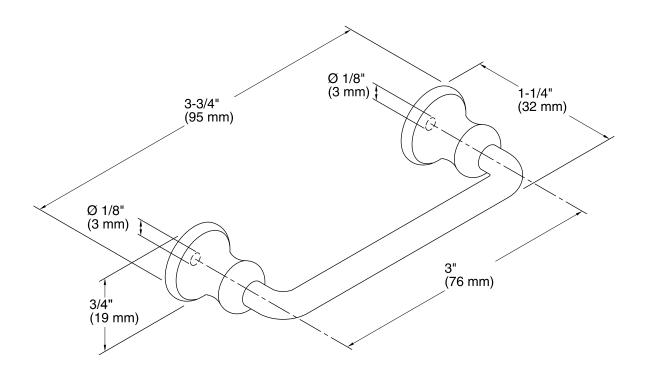

# Damask® Handle K-99689

### **Technical Information**

All product dimensions are nominal.

Material: Metal