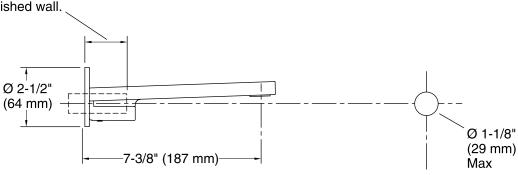

### **Composed®** Wall-mount Bath Spout K-73120

Slip-Fit Spout: Extend 5/8" OD tube 1-1/2" (38 mm) from finished wall.

Threaded Spout:

Extend 1/2" NPT pipe 1-1/2" (38 mm) from finished wall.

### **Technical Information**

All product dimensions are nominal.