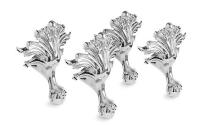

# Artifacts<sup>™</sup> ball-and-claw feet

ııı-and-ciaw reet **K-204** 

#### **Features**

- Set of four.
- Durable cast iron construction.
- For use with K-21000 series Artifacts<sup>™</sup> freestanding baths.
- Available in finishes to match your Artifacts™ freestanding bath.